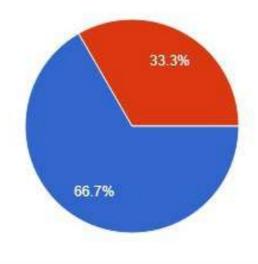

#### Branch of Engineering

Copy

| Date of Birth (dd/ | mm/yyyy)  |           |        |
|--------------------|-----------|-----------|--------|
| 3 responses        |           |           |        |
| Oct 1996           | 21        |           |        |
| Jun 1998           | 25        |           |        |
| Jul 1999           | 3         |           |        |
| May 2000           | 1         |           |        |
| Jun 2000           | 24        |           |        |
| Dec 2000           | 25        |           |        |
| Sep 2001           | 29        |           |        |
| Nov 2001           | 12        |           |        |
| ear of Passing     |           |           | 🚺 Сору |
| responses          |           |           |        |
| 8                  |           |           |        |
| 6                  | 7 (87.5%) |           |        |
| 4                  |           |           |        |
| 2                  |           |           |        |
|                    |           | 1 (12.5%) |        |
| 0                  | 2023      | 2024      |        |