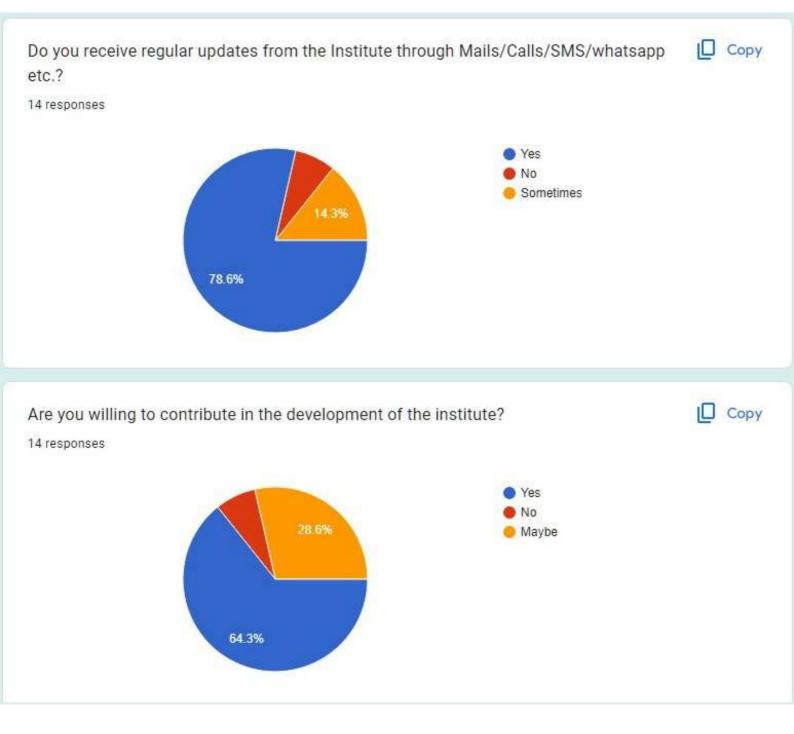

|             | Is Institute providing good hospitality as Alumni after passing out? *                        |  |  |  |  |  |  |  |  |
|-------------|-----------------------------------------------------------------------------------------------|--|--|--|--|--|--|--|--|
|             | O Strongly disagree                                                                           |  |  |  |  |  |  |  |  |
|             | O Disagree                                                                                    |  |  |  |  |  |  |  |  |
|             | O Sometimes                                                                                   |  |  |  |  |  |  |  |  |
|             | O Agree                                                                                       |  |  |  |  |  |  |  |  |
|             | O Strongly agree                                                                              |  |  |  |  |  |  |  |  |
|             |                                                                                               |  |  |  |  |  |  |  |  |
|             | Do you receive regular updates from the Institute through *<br>Mails/Calls/SMS/whatsapp etc.? |  |  |  |  |  |  |  |  |
|             | O Yes                                                                                         |  |  |  |  |  |  |  |  |
|             | O No                                                                                          |  |  |  |  |  |  |  |  |
| O Sometimes |                                                                                               |  |  |  |  |  |  |  |  |
|             |                                                                                               |  |  |  |  |  |  |  |  |
|             | Are you willing to contribute in the development of the institute? *                          |  |  |  |  |  |  |  |  |
|             | O Yes                                                                                         |  |  |  |  |  |  |  |  |
|             | O No                                                                                          |  |  |  |  |  |  |  |  |
|             | O Maybe                                                                                       |  |  |  |  |  |  |  |  |
|             |                                                                                               |  |  |  |  |  |  |  |  |
|             | Submit Clear form                                                                             |  |  |  |  |  |  |  |  |