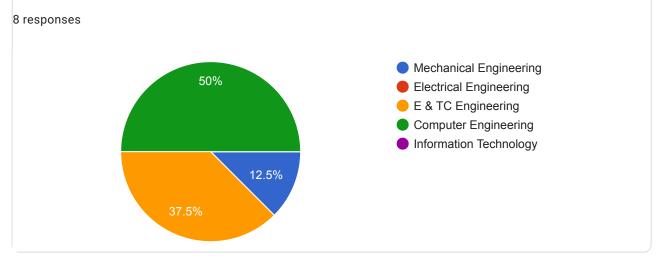

#### Branch of Engineering

Copy

| Date of Birth (dd/ | mm/yyyy)  |           |        |
|--------------------|-----------|-----------|--------|
| 3 responses        |           |           |        |
| Oct 1996           | 21        |           |        |
| Jun 1998           | 25        |           |        |
| Jul 1999           | 3         |           |        |
| May 2000           | 1         |           |        |
| Jun 2000           | 24        |           |        |
| Dec 2000           | 25        |           |        |
| Sep 2001           | 29        |           |        |
| Nov 2001           | 12        |           |        |
| ear of Passing     |           |           | 🚺 Сору |
| responses          |           |           |        |
| 8                  |           |           |        |
| 6                  | 7 (87.5%) |           |        |
| 4                  |           |           |        |
| 2                  |           |           |        |
|                    |           | 1 (12.5%) |        |
| 0                  | 2023      | 2024      |        |