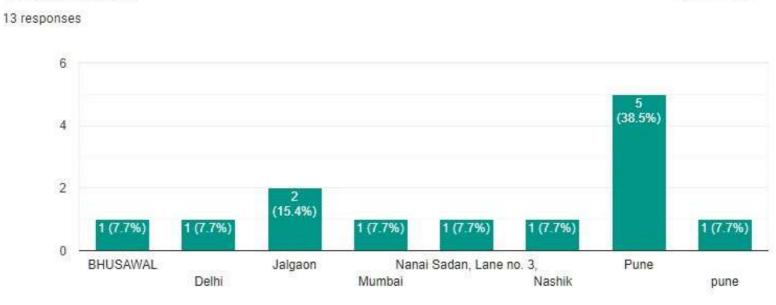

9921265116

7506541729

| Working in Present Organization (Name of Company) |                 |           |            |           |           |  |  |  |  |  |
|---------------------------------------------------|-----------------|-----------|------------|-----------|-----------|--|--|--|--|--|
| 4 responses                                       |                 |           |            |           |           |  |  |  |  |  |
| Current                                           | ly searching    |           |            |           |           |  |  |  |  |  |
| Cross c                                           | ountry infotech |           |            |           |           |  |  |  |  |  |
| -                                                 |                 |           |            |           |           |  |  |  |  |  |
| Tech-flow                                         |                 |           |            |           |           |  |  |  |  |  |
| Designation                                       |                 |           |            |           |           |  |  |  |  |  |
| 4 respons                                         | es              |           |            |           |           |  |  |  |  |  |
| NA                                                |                 |           |            |           |           |  |  |  |  |  |
| Etl deve                                          | eloper          |           |            |           |           |  |  |  |  |  |
| -                                                 |                 |           |            |           |           |  |  |  |  |  |
| Sr. Qc engineer                                   |                 |           |            |           |           |  |  |  |  |  |
| Present Location                                  |                 |           |            |           |           |  |  |  |  |  |
| 7 respons                                         | 7 responses     |           |            |           |           |  |  |  |  |  |
| 3                                                 |                 |           |            |           | 3 (42.9%) |  |  |  |  |  |
|                                                   |                 |           |            |           |           |  |  |  |  |  |
| 2                                                 |                 |           |            |           |           |  |  |  |  |  |
| 1                                                 |                 |           |            |           |           |  |  |  |  |  |
|                                                   | 1 (14.3%)       | 1 (14.3%) | 1 (14.3%)  | 1 (14.3%) |           |  |  |  |  |  |
| 0                                                 | Bhusawal        | Jalgaon   | Malkapur   | Mumbai    | Pune      |  |  |  |  |  |
|                                                   | Dhubawai        | Jaiyauli  | ινιαικαρυι | wumbai    |           |  |  |  |  |  |

## Present Location

Is education imparted at GF'S Godavari College of Engineering useful and relevant in your present job?

14 responses