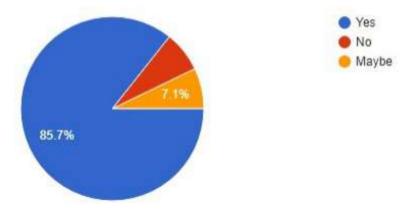

## Branch of Engineering

6 responses

Do you feel proud to be associated with GF'S Godavari College of Engineering as an Alumni?

14 responses

Сору