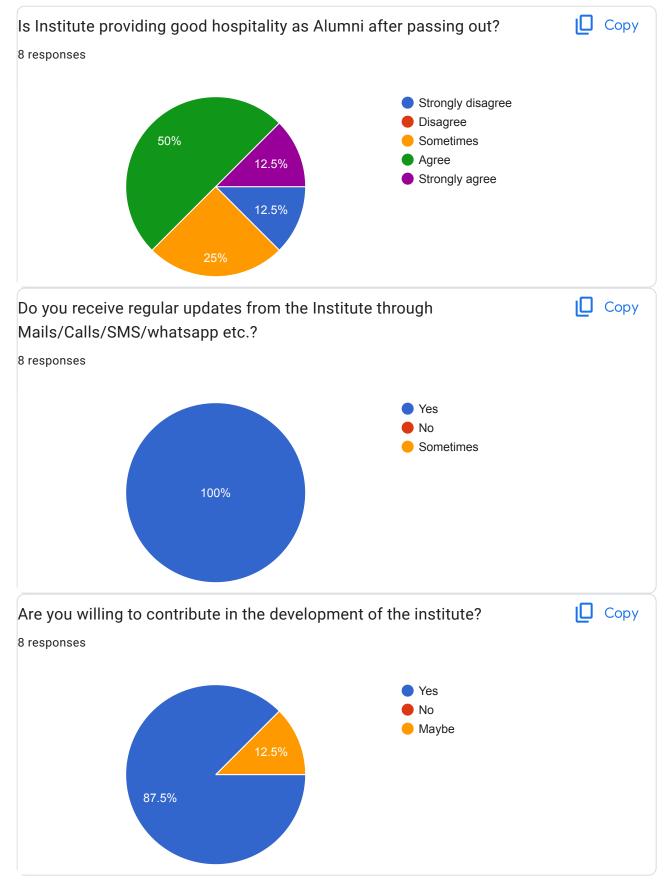

|             | Is Institute providing good hospitality as Alumni after passing out? *                        |  |  |  |  |  |  |  |  |
|-------------|-----------------------------------------------------------------------------------------------|--|--|--|--|--|--|--|--|
|             | O Strongly disagree                                                                           |  |  |  |  |  |  |  |  |
|             | O Disagree                                                                                    |  |  |  |  |  |  |  |  |
|             | O Sometimes                                                                                   |  |  |  |  |  |  |  |  |
|             | O Agree                                                                                       |  |  |  |  |  |  |  |  |
|             | O Strongly agree                                                                              |  |  |  |  |  |  |  |  |
|             |                                                                                               |  |  |  |  |  |  |  |  |
|             | Do you receive regular updates from the Institute through *<br>Mails/Calls/SMS/whatsapp etc.? |  |  |  |  |  |  |  |  |
|             | O Yes                                                                                         |  |  |  |  |  |  |  |  |
|             | O No                                                                                          |  |  |  |  |  |  |  |  |
| O Sometimes |                                                                                               |  |  |  |  |  |  |  |  |
|             |                                                                                               |  |  |  |  |  |  |  |  |
|             | Are you willing to contribute in the development of the institute? *                          |  |  |  |  |  |  |  |  |
|             | O Yes                                                                                         |  |  |  |  |  |  |  |  |
|             | O No                                                                                          |  |  |  |  |  |  |  |  |
|             | O Maybe                                                                                       |  |  |  |  |  |  |  |  |
|             |                                                                                               |  |  |  |  |  |  |  |  |
|             | Submit Clear form                                                                             |  |  |  |  |  |  |  |  |